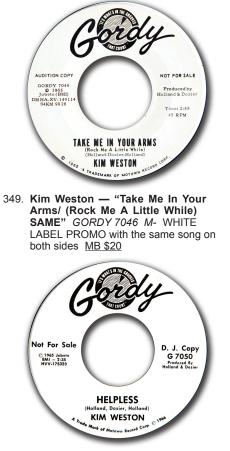

- Kim Weston "Helpless/SAME" GORDY 7050 M- WHITE LABEL PROMO with the same song on both sides <u>MB \$20</u>
   Jackie Wilson — "Reet Petite/By The
- Light Of The Silvery Moon" BRUNSWICK 55024 MINT MB \$20