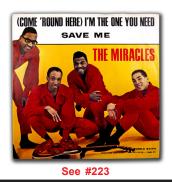

54077 MINT WHITE LABEL PROMO <u>MB \$20</u> 197 198.





- other side <u>MB \$20</u> The Jackson 5 "Lookin' Through The Window/SAME" MOTOWN 1205 MINT 153 WHITE LABEL PROMO with MONO version on one side and STEREO version on the other side, small wol <u>MB \$20</u>
- 161. Mable John "No Love/Looking For A Man" TAMLA 54040 M- WHITE LABEL PROMO <u>MB \$100</u>
- 181. The Marquees "Wyatt Earp/Hey Little School Girl" OKEH 7096 VG+ WHITE LABEL PROMO, MARVIN GAYE'S FIRST RECORD! Produced by BO DIDDLEY MB \$25

Sign up for my Email newsletter at: www.tefteller.com or email me

It highlights the best records of my auction and includes a link to the full auction.



195. The Marvelettes — "Twistin' Postman / I Want A Guy" TAMLA 54054 VG/M-WHITE LABEL **PROMO WITH** PICTURE SLEEVE <u>MB \$75</u>





Address: P. O. Box 1727, Grants Pass, OR 97528-0200 USA Phone: (541) 476–1326 or (800) 955–1326 • FAX: (541) 476–3523 E-mail: john@tefteller.com • Website: www.tefteller.com



Auction closes Tuesday, March 26, 2024 at 7:00 p.m. PT

- 199. The Marvelettes "Little Girl Blue/ As Long As I Know He's Mine" TAMLA 54088 VG+ WHITE LABEL PROMO
- 200. The Marvelettes "Yes He Is/BLANK" TAMLA 54091 MINT WHITE LABEL PROMO with BLANK B-SIDE <u>MB \$30</u>





- 201. The Marvelettes "You're My Remedy/ A Little Bit Of Sympathy, A Little Bit Of Love" TAMLA 54097 VG/VG+ WHITE Love" LABEL PROMO WITH PICTURE SLEEVE MB \$20
- The Marvelettes "Too Many Fish In 202
- The Sea/A Need For Lover TAMLA 54105 M- WHITE LABEL PROMO <u>MB \$20</u> The Marvelettes "I'll Keep Holding On/ BLANK" TAMLA 54116 MINT ONE-SID