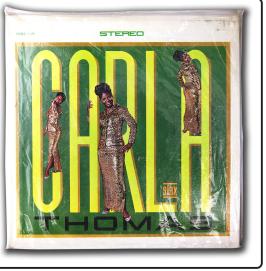

Sign up for my Email newsletter at: www.tefteller.com

321. Carla Thomas — "Jukebox 33 with Cover" **STAX 709** SEALED/MINT STILL SEALED IN **ORIGINAL LOOSE FIT** BAGGY WITH ALL MINI PHOTOS AND TITLE STRIPS INTACT! <u>MB \$100</u>