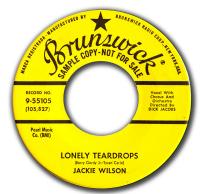

50 (See picture at top of page)
- 336. Baby Washington With Shytone 5 -"Every Day/Smitty's Rock" J & S 1656 VG+ MB \$10

Sign up for my Email newsletter at: www.tefteller.com

321. Carla Thomas — "Jukebox 33 with Cover" **STAX 709** SEALED/MINT STILL SEALED IN **ORIGINAL LOOSE FIT** BAGGY WITH ALL MINI PHOTOS AND TITLE STRIPS INTACT! <u>MB \$100</u>



341. Mary Wells -"The One Who **Really Loves You /** I'm Gonna Stay" **MOTOWN 1024** M-/M-WHITE LABEL PROMO WITH PICTURE SLEEVE <u>MB \$50</u>



348. Mary Wells — "My Guy/Oh Little Boy" MOTOWN 1056 VG- WHITE LABEL PROMO <u>MB \$5</u>



- Kim Weston "Helpless/SAME" GORDY 7050 M- WHITE LABEL PROMO with the same song on both sides <u>MB \$20</u>
   Jackie Wilson — "Reet Petite/By The
- Light Of The Silvery Moon" BRUNSWICK 55024 MINT MB \$20



352. Jackie Wilson — "Lonely Teardrops/ In The Blue Of The Evening" BRUNS-WICK 55105 M- YELLOW LABEL PROMO, Tough to find on Promo <u>MB \$25</u>



353. Jackie Wilson — "That's Why (I Love You So)/Love Is All" BRUNSWICK 55121 VG/VG+ WITH PICTURE SLEEVE <u>MB \$20</u>





358. Little Stevie Wonder — "I Call It Pretty Music But The Old People Call It The Blues Pt. I/Pt. II" *TAMLA* 54061 *M*- WHITE LABEL PROMO <u>MB\$25</u>



- 359. Little Stevie Wonder "Fingertips Part 1/Part 2" TAMLA 54080 M/M WITH PICTURE SLEEVE <u>MB \$50</u>
  360. Little Stevie Wonder — "Workout Stevie, Workout/Monkey Talk" TAMLA 54086 M- WHITE LABEL
- PROMO <u>MB \$20</u> 361. Stevie Wonder — "Hey Harmonica Man/This Little Girl" *TAMLA 54096 M*- WHITE LABEL PROMO MB \$20
- M- WHITE LABEL PROMO <u>MB \$20</u> 362.