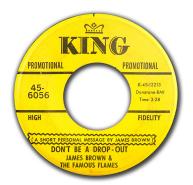

- 14. James Brown & The Famous Flames "Personal Message from James Brown: Don't Be A Drop-Out" KING 6056 VG+ YELLOW LABEL PROMO ONLY RELEASE MB \$20
- James Brown "Brother Rapp (Part 1)/ SAME" KING 6310 MINT PROMO COPY 15 WITH with the same song on both sides <u>MB \$20</u>
- Maxine Brown "Is That All There Is/ 16. SAME" PLANTATION 48 MINT WHITE LABEL PROMO with the same song on
- LABEL PROMO with the same song of both sides <u>MB \$20</u> Solomon Burke "Suddenly/Lawdy Miss Clawdy" ATLANTIC 2345 MINT WHITE LABEL PROMO with small tol 17
- on A-side <u>MB \$20</u> Solomon Burke "Proud Mary/What Am I Living For" BELL 783 MINT <u>MB \$20</u> 18