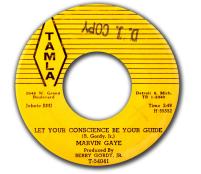

a Franklin — "You're All I Need To

WHITE LABEL PROMO with the same song

- Aretha Franklin "Bridge Over Troubled Water/SAME" ATLANTIC 2796 MINT WHITE LABEL PROMO with LONG 97 VERSION on one side and SHORT VERSION on the other side MB \$20
- Aretha Franklin "Rock Steady/SAME" ATLANTIC 2838 M- WHITE LABEL PROMO 98.
- with the same song on both sides <u>MB \$20</u> Aretha Franklin "Day Dreaming/SAME" ATLANTIC 2866 MINT WHITE LABEL PROMO with MONO version on one side and STEREO version on the other side MB \$20
- 100. Aretha Franklin "All The King's Horses/ SAME" ATLANTIC 2883 M- WHITE LABEL PROMO with MONO version on one side and STEREO version on the other side <u>MB \$20</u>
- 101 Bobby Freeman — "The Mess Around/ Little Girl Don't You Understand" JOSIE 928 MINT WHITE LABEL PROMO MB \$20



- 102. Marvin Gaye "Let Your Conscience Be Your Guide/Never Let You Go" TAMLA 54041 D. J. COPY, xol MB \$50
- Marvin Gaye And the Love-Tones 103.
- Marvin Gaye And the Love-Tones "Soldier's Plea/Taking My Time" TAMLA 54063 M- <u>MB \$20</u> Marvin Gaye "Hitch Hike/Hello There Angel" TAMLA 54075 VG+ WHITE LABEL PROMO <u>MB \$20</u> Marvin Gaye "Can I Get A Witness/ I'm Crazy 'Bout My Baby" TAMLA 54087 104.
- 105. I'm Crazy 'Bout My Baby" TAMLA 54087 M- WHITE LABEL PROMO, xol MB \$20 (See picture at top of page)

BABY DON'T YOU DO IT WALK ON THE WILD SIDE



106. Marvin Gaye — "Baby Don't You Do It/ Walk On The Wild Side" TAMLA 54101 M-/M- WITH PICTURE SLEEVE MB \$50



107. Marvin Gaye - "How Sweet It Is (To Be Loved By You)/Forever" TAMLA 54107 M- WHITE LABEL PROMO MB \$20

- 111. Marvin