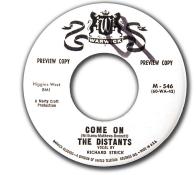

Sign up for my Email newsletter at: www.tefteller.com or email me

It highlights the best records of my auction and includes a link to the full auction.

195. The Marvelettes — "Twistin' Postman / I Want A Guy" TAMLA 54054 VG/M-WHITE LABEL **PROMO WITH** PICTURE SLEEVE <u>MB \$75</u>