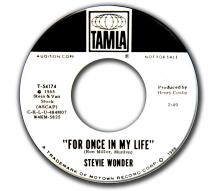

- **Stevie Wonder!**
- 368. Stevie Wonder "You Met Your Match/SAME" TAMLA 54168 M-WHITE LABEL PROMO with the same song on both sides <u>MB \$20</u>

369. Stevie Wonder — "For Once In My Life/SAME" TAMLA 54174 MINT WHITE LABEL PROMO with the same song on both sides <u>MB \$20</u>