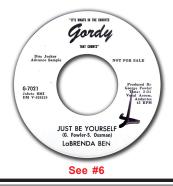

- The Contours "Shake Sherry/BLANK" GORDY 7012 VG+ ONE-SIDED WHITE LABEL PROMO <u>MB \$25</u>
   Arthur Conley "Sweet Soul Music/ Let's Go Steady" ATCO 6463 M- <u>MB \$20</u>
   Sam Cooke With The Soul Stirrers "That's Hoaven To Mol ord Benember
- "That's Heaven To Me/Lord, Remember Me" SPECIALTY 930 M- WHITE LABEL PROMO MB \$20
- Sam Cooke "You Send Me/Summertime" KEEN 34013 M- All time classic MB \$20 32