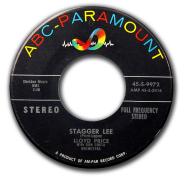

- 245. Lloyd Price "Stagger Lee/You Need Love" ABC-PARAMOUNT 9972 VG+
- RARE STEREO 45!!! <u>MB \$25</u> Lloyd Price "(You've Got) Personality/ Have You Ever Had The Blues" *ABC-PARAMOUNT 10,018 M-* Rare STEREO 45 246 MB \$25 (See picture at top of page)