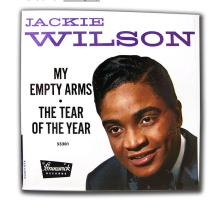

355. Jackie Wilson — "My Empty Arms/The Tear Of The Year" BRUNSWICK 55201 M/M- WITH PICTURE SLEEVE <u>MB \$25</u> Using My Call Back System ... greatly increases your chances of winning. I'll call you with the current high bid so you can decide if you want to go higher or not.