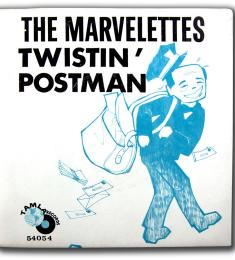

Sign up for my Email newsletter at: www.tefteller.com or email me

It highlights the best records of my auction and includes a link to the full auction.

195. The Marvelettes — "Twistin' Postman / I Want A Guy" TAMLA 54054 VG/M-WHITE LABEL **PROMO WITH** PICTURE SLEEVE <u>MB \$75</u>