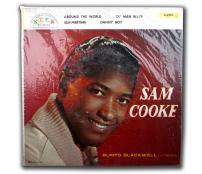

- The Contours "Shake Sherry/BLANK" GORDY 7012 VG+ ONE-SIDED WHITE LABEL PROMO <u>MB \$25</u>
   Arthur Conley "Sweet Soul Music/ Let's Go Steady" ATCO 6463 M- <u>MB \$20</u>
   Sam Cooke With The Soul Stirrers "That's Hoaven To Mol ord Benember
- "That's Heaven To Me/Lord, Remember Me" SPECIALTY 930 M- WHITE LABEL PROMO MB \$20
- Sam Cooke "You Send Me/Summertime" KEEN 34013 M- All time classic MB \$20 32