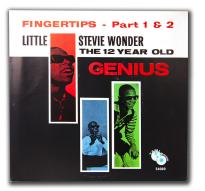

N 1024** M-/M-WHITE LABEL PROMO WITH PICTURE SLEEVE <u>MB \$50</u>



348. Mary Wells — "My Guy/Oh Little Boy" MOTOWN 1056 VG- WHITE LABEL PROMO <u>MB \$5</u>



- Kim Weston "Helpless/SAME" GORDY 7050 M- WHITE LABEL PROMO with the same song on both sides <u>MB \$20</u>
   Jackie Wilson — "Reet Petite/By The
- Light Of The Silvery Moon" BRUNSWICK 55024 MINT MB \$20



352. Jackie Wilson — "Lonely Teardrops/ In The Blue Of The Evening" BRUNS-WICK 55105 M- YELLOW LABEL PROMO, Tough to find on Promo <u>MB \$25</u>



353. Jackie Wilson — "That's Why (I Love You So)/Love Is All" BRUNSWICK 55121 VG/VG+ WITH PICTURE SLEEVE <u>MB \$20</u>





358. Little Stevie Wonder — "I Call It Pretty Music But The Old People Call It The Blues Pt. I/Pt. II" *TAMLA* 54061 *M*- WHITE LABEL PROMO <u>MB\$25</u>



- 359. Little Stevie Wonder "Fingertips Part 1/Part 2" TAMLA 54080 M/M WITH PICTURE SLEEVE <u>MB \$50</u>
  360. Little Stevie Wonder — "Workout Stevie, Workout/Monkey Talk" TAMLA 54086 M- WHITE LABEL
- PROMO <u>MB \$20</u> 361. Stevie Wonder — "Hey Harmonica Man/This Little Girl" *TAMLA 54096 M*- WHITE LABEL PROMO MB \$20
- M- WHITE LABEL PROMO <u>MB \$20</u> 362. Stevie Wonder — "Sad Boy/Happy Street" *TAMLA 54103 MINT* WHITE LABEL PROMO <u>MB \$20</u>
- 363. Stevie Wonder "Uptight (Everything's Alright)/Purple Rain Drops" TAMLA 54124 VG+ WHITE LABEL PROMO <u>MB \$10</u>
- 364. **Stevie Wonder "Blowin' In The Wind/SAME**" *TAMLA 54136 M*-WHITE LABEL PROMO with the same song on both sides <u>MB \$20</u>
- 365. Stevie Wonder "A Place In The Sun/SAME" TAMLA 54139 M-WHITE LABEL PROMO with