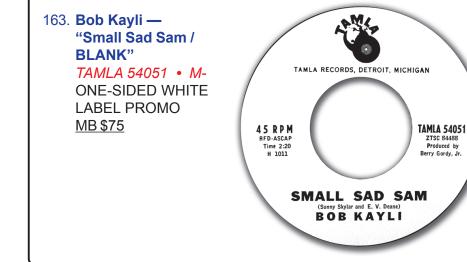

eechwood 4-5789/ Someday, Someway" TAMLA 54065 VG+ WHITE LABEL PROMO <u>MB \$20</u> The Marvelettes "Locking Up My Heart/Forever" TAMLA 54077 MINT WHITE LABEL PROMO <u>MB \$20</u> 197 198.





- other side <u>MB \$20</u> The Jackson 5 "Lookin' Through The Window/SAME" MOTOWN 1205 MINT 153 WHITE LABEL PROMO with MONO version on one side and STEREO version on the other side, small wol <u>MB \$20</u>
- 161. Mable John "No Love/Looking For A Man" TAMLA 54040 M- WHITE LABEL PROMO <u>MB \$100</u>
- 181. The Marquees "Wyatt Earp/Hey Little School Girl" OKEH 7096 VG+ WHITE LABEL PROMO, MARVIN GAYE'S FIRST RECORD! Produced by BO DIDDLEY MB \$25

Sign up for my Email newsletter at: www.tefteller.com or email me

It highlights the best records of my auction and includes a link to the full auction.



195. The Marvelettes — "Twistin' Postman / I Want A Guy" TAMLA 54054 VG/M-WHITE LABEL **PROMO WITH** PICTURE SLEEVE <u>MB \$75</u>





Address: P. O. Box 1727, Grants Pass, OR 97528-0200 USA Phone: (541) 476–1326 or (800) 955–1326 • FAX: (541) 476–3523 E-mail: john@tefteller.com • Website: www.tefteller.com



Auction closes Tuesday, March 26, 2024 at 7:00 p.m. PT

- 199. The Marvelettes "Little Girl Blue/ As Long As I Know He's Mine" TAMLA 54088 VG+ WHITE LABEL PROMO
- 200. The Marvelettes "Yes He Is/BLANK" TAMLA 54091 MINT WHITE LABEL PROMO with BLANK B-SIDE <u>MB \$30</u>





- 201. The Marvelettes "You're My Remedy/ A Little Bit Of Sympathy, A Little Bit Of Love" TAMLA 54097 VG/VG+ WHITE Love" LABEL PROMO WITH PICTURE SLEEVE MB \$20
- The Marvelettes "Too Many Fish In 202
- The Sea