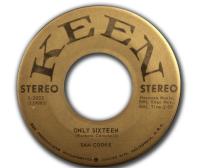

33. Sam Cooke — "Love Song From "House-boat"/Win Your Love For Me" KEEN 2006 M- BLUE VINYL STEREO 45! Tough! MB \$100

Sam Cooke — "Only Sixteen/Let's Go Steady Again" KEEN 2022 VG STEREO 34. MB \$20 45!!