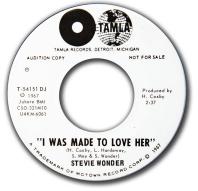

rt 1/Part 2" TAMLA 54080 M/M WITH PICTURE SLEEVE <u>MB \$50</u>
  360. Little Stevie Wonder — "Workout Stevie, Workout/Monkey Talk" TAMLA 54086 M- WHITE LABEL
- PROMO <u>MB \$20</u> 361. Stevie Wonder — "Hey Harmonica Man/This Little Girl" *TAMLA 54096 M*- WHITE LABEL PROMO MB \$20
- M- WHITE LABEL PROMO <u>MB \$20</u> 362. Stevie Wonder — "Sad Boy/Happy Street" *TAMLA 54103 MINT* WHITE LABEL PROMO <u>MB \$20</u>
- 363. Stevie Wonder "Uptight (Everything's Alright)/Purple Rain Drops" TAMLA 54124 VG+ WHITE LABEL PROMO <u>MB \$10</u>
- 364. **Stevie Wonder "Blowin' In The Wind/SAME**" *TAMLA 54136 M*-WHITE LABEL PROMO with the same song on both sides <u>MB \$20</u>
- 365. Stevie Wonder "A Place In The Sun/SAME" TAMLA 54139 M-WHITE LABEL PROMO with the same song on both sides <u>MB \$20</u>



- 366. Stevie Wonder "I Was Made To Love Her/SAME" TAMLA 54151 MINT WHITE LABEL PROMO with the same song on both sides <u>MB \$20</u>
  367. Stevie Wonder — "Shoo-Be-Doo-Be-Doo-Da-Day/SAME" TAMLA 54165 M- WHITE LABEL PROMO with the same song on both sides MB \$20
- 354. Jackie Wilson "Night/Doggin' Around" BRUNSWICK 55166 M/VG+ YELLOW LABEL PROMO with Picture Sleeve MB \$25



- **Stevie Wonder!**
- 368. Stevie Wonder "You Met Your Match/SAME" TAMLA 54168 M-WHITE LABEL PROMO with the same song on both sides <u>MB \$20</u>



369. Stevie Wonder — "For Once In My Life/SAME" TAMLA 54174 MINT WHITE LABEL PROMO with the same song on both sides <u>MB \$20</u>



- 370. Stevie Wonder "My Cherie Amour/SAME" TAMLA 54180 VG+ RED VINYL WHITE LABEL PROMO with the same song on both sides <u>MB \$20</