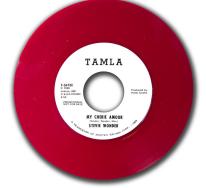

- 370. Stevie Wonder "My Cherie Amour/SAME" TAMLA 54180 VG+ RED VINYL WHITE LABEL PROMO with the same song on both sides <u>MB \$20</u>
- 371. Stevie Wonder "I Don't Know Why/SAME" TAMLA 54180 VG WHITE LABEL PROMO with the same song on both sides <u>MB \$5</u>