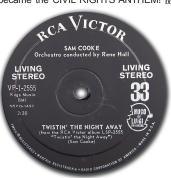

- Clark Hey Little Giri/if It For Love" ABNER SR1029 MINT SUPER SCARCE ORIGINAL—TRUE
- STEREO 45 <u>MB \$50</u> 27. Dee Clark "Raindrops/I Want To Love You" VEE JAY 383 VG+ WHITE LABEL PROMO with xol <u>MB \$20</u> The Contours — "Do You Love Me/Move,
- 28 Mr. Man" GORDY 7005 VG WHITE LABEL PROMO MB \$5
- 38. Sam Cooke "Twistin' The Night Away/ Sugar Dumpling" RCA VICTOR VF-1-2555 VG+ SUPER RARE LIVING STEREO RELEASE MB \$75
- Ana i ne interns Feel-Good/Mister Moonlight" OKEH 7144 VG+/M- WHITE LABEL PROMO MB \$10