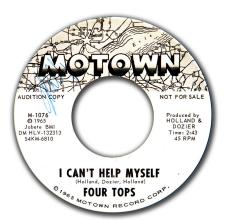

of all time classic MB \$20
- 55. The 5th Dimension "Up-Up And Away/Which Way To Nowhere" SOUL CITY 756 M- MB \$20

Down Broadway/Look What Love

Can Make You Do" PHIL-L.A. of Soul

56. The 5th Dimension — "Stoned Soul Picnic/The Sailboat Song" SOUL CITY 766 VG CREAM COLORED AUDITION

sides, tiny tol on A-side MB \$20

- 59. The Four Tops "Lonely Summer/ Ain't That Love" COLUMBIA 41755 M- WHITE LABEL PROMO MB \$20
- 60. The Four Tops "Baby I Need Your Loving/Call On Me" MOTOWN 1062 VG+ WHITE LABEL PROMO MB \$10







# John Tefteller's World's Rarest Records

Address: P. O. Box 1727, Grants Pass, OR 97528-0200 USA Phone: (541) 476–1326 or (800) 955–1326 • FAX: (541) 476–3523 E-mail: john@tefteller.com • Website: www.tefteller.com



Auction closes Tuesday, March 18, 2025 at 7:00 p.m. PT



- 61. The Four Tops "I Can't Help Myself/BLANK" MOTOWN 1076 M-ONE-SIDED WHITE LABEL PROMO with small wol <u>MB \$35</u>
- 62. The Four Tops "Something About You/Darling, I Hum Our Songs" MOTOWN 1084 VG+ WHITE LABEL PROMO <u>MB \$5</u>
- 63. ITEM DELETED FROM AUCTION
- 64. The Four Tops "Bernadette/ SAME" MOTOWN 1104 M- WHITE LABEL PROMO with SAME SONG on both sides, sticker stain on B-side label <u>MB \$25</u>
- 65. The Four Tops "I'm In A Different World/SAME" MOTOWN 1132 MINT WHITE LABEL PROMO with SAME SONG on both sides <u>MB \$20</u>
- 66. The Four Tops "What Is A Man/ SAME" MOTOWN 1147 M- WHITE LABEL PROMO with SAME SONG on both sides <u>MB \$20</u>



- 67. Aretha Franklin "Precious Lord Part 1/Part 2" CHECKER 941 VG+ WHITE LABEL PROMO <u>MB \$25</u>
- Aretha Franklin "A Natural W