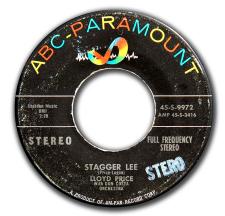

he Vandellas "Never Leave Your Baby's Side/My Baby Loves Me" GORDY 7048 VG+ WHITE LABEL PROMO, xol on A-side MB \$10
- 127. Martha & The Vandellas "What Am I Going To Do Without Your Love/ SAME" GORDY 7053 MINT WHITE LABEL PROMO with SAME SONG on both sides MB \$25



- 128. Martha Reeves & The Vandellas -"Love Is Like A Heat Wave/BLANK" GORDY M- NICE CARDBOARD PICTURE RECORD MB \$50
- 129. The Marvelettes "Playboy/All The

135. The Marvelettes - "My Baby Must Be A Magician/SAME" TAMLA 54158 M- WHITE LABEL PROMO with SAME SONG on both sides MB \$20



- 151. Bunny Paul "I'm Hooked/We're Only Young Once" GORDY 7017 M- WHITE LABEL PROMO—tough one <u>MB \$50</u> 152. Wilson Pickett — "Funky Broadway/
- SAME" ATLANTIC 2430 VG WHITE LABEL TEST PRESSING with the SAME SONG on both sides MB \$20



- 153. Lloyd Price "Stagger Lee/You Need Love" ABC-PARAMOUNT S-9972 M-Super scarce STEREO 45!!! MB \$50
- Otis Redding "These Arms Of Mine/ Hey Hey Baby" VOLT 103 VG WHITE 154. LABEL PROMO MB \$5



- 155. Otis Redding "(Sittin' On) The Dock Of The Bay/Sweet Lorene"



# John Tefteller's World's Rarest Records

Address: P. O. Box 1727, Grants Pass, OR 97528-0200 USA Phone: (541) 476–1326 or (800) 955–1326 • FAX: (541) 476–3523 E-mail: john@tefteller.com • Website: www.tefteller.com

Auction closes Tuesday, March 18, 2025 at 7:00 p.m. PT



### The Miracles!

136. The Miracles — "Bad Girl/I Love Your Baby" CHESS 1734 M- MB \$20

137. The Miracles — "Shop Around/ Who's Lovin You" TAMLA 54034 (See INSERT on page 3)



138. Smokey Robinson And The Miracles — "Shop Around/BLANK" *TAMLA M-* NI