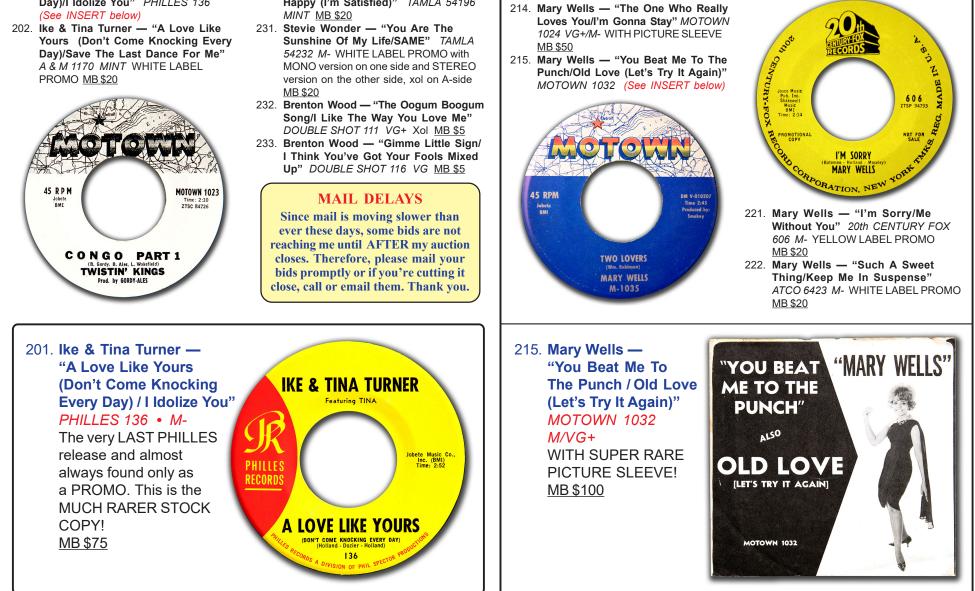

- 214. Mary Wells "The One Who Really 1024 VG+/M- WITH PICTURE SLEEVE MB \$50
- Punch/Old Love (Let's Try It Again)" MOTOWN 1032 (See INSERT below)

216. Mary Wells - "Two Lovers/ Operator" MOTOWN 1035 M-MB \$20