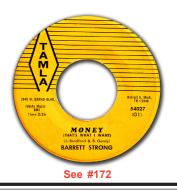

128. Martha Reeves & The Vandellas -"Love Is Like A Heat Wave/BLANK" GORDY M- NICE CARDBOARD PICTURE RECORD MB \$50
- 129. The Marvelettes "Playboy/All The

135. The Marvelettes - "My Baby Must Be A Magician/SAME" TAMLA 54158 M- WHITE LABEL PROMO with SAME SONG on both sides MB \$20



- 151. Bunny Paul "I'm Hooked/We're Only Young Once" GORDY 7017 M- WHITE LABEL PROMO—tough one <u>MB \$50</u> 152. Wilson Pickett — "Funky Broadway/
- SAME" ATLANTIC 2430 VG WHITE LABEL TEST PRESSING with the SAME SONG on both sides MB \$20



- 153. Lloyd Price "Stagger Lee/You Need Love" ABC-PARAMOUNT S-9972 M-Super scarce STEREO 45!!! MB \$50
- Otis Redding "These Arms Of Mine/ Hey Hey Baby" VOLT 103 VG WHITE 154. LABEL PROMO MB \$5



- 155. Otis Redding "(Sittin' On) The Dock Of The Bay/Sweet Lorene"



# John Tefteller's World's Rarest Records

Address: P. O. Box 1727, Grants Pass, OR 97528-0200 USA Phone: (541) 476–1326 or (800) 955–1326 • FAX: (541) 476–3523 E-mail: john@tefteller.com • Website: www.tefteller.com

Auction closes Tuesday, March 18, 2025 at 7:00 p.m. PT



### The Miracles!

136. The Miracles — "Bad Girl/I Love Your Baby" CHESS 1734 M- MB \$20

137. The Miracles — "Shop Around/ Who's Lovin You" TAMLA 54034 (See INSERT on page 3)



138. Smokey Robinson And The Miracles — "Shop Around/BLANK" *TAMLA M-* NICE CARDBOARD PICTURE RECORD <u>MB \$50</u>



- 139. The Miracles "I Like It Like That/You're So Fine And Sweet" *TAMLA 54098 /VG*+ PICTURE SLEEVE ONLY <u>MB \$30</u>
- 140. The Miracles "Ain't It Baby/The Only One I Love" TAMLA 54036 M-MB \$25
- 141. The Miracles "Ever