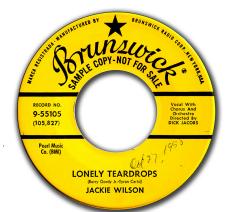

MO <u>MB \$20</u>
- 204. The Velvelettes — "Should I Tell Them/ Needle In A Haystack" V.I.P. 25007 M- MB \$30
- 205. The Velvelettes "Lonely Lonely Girl Am I/I'm The Exception To The Rule" V.I.P. 25017 VG WHITE LABEL PROMO, xol MB \$10
- 206. Jr. Walker & The All Stars "Satan's Blues/Monkey Jump" SOUL 35003 M- WHITE LABEL PROMO MB \$20
- 207. Jr. Walker & The All Stars - "Shotgun/ Hot Cha" SOUL 35008 M- MB \$20 208. Jr. Walker All Stars - "Twist
- Lackawanna/Willie's Blues" HARVEY 113 M- WHITE LABEL PROMO MB \$20
- 209. Jr. Walker All Stars - "Good Rockin'/ Brainwasher Pt. 2" HARVEY 119 M-WHITE LABEL PROMO MB \$20

### Mary Wells! (See INSERT at right)

223. Jackie Wilson - "Reet Petite (The Finest Girl You Ever Want To Meet)/ By The Light Of The Silvery Moon" BRUNSWICK 55024 VG+ MB \$10



- 224. Jackie Wilson "Lonely Teardrops/ In The Blue Of The Evening" BRUNSWICK 55105 M- YELLOW LABEL PROMO, all time classic and TOUGH to find as Promo, date of Oct. 27, 1958 scrawled on the A-side label MB \$30
- 225. Jackie Wilson "That's Why (I Love You So)/Love Is All" BRUNSWICK 55121 M- MB \$20
- 226. Stevie Wonder "A Place In The Sun/SAME" TAMLA 54139 M- WHITE LABEL PROMO with SAME SONG on both sides MB \$20
- 227. Stevie Wonder "Kiss Me Baby/ Tears In Vain" TAMLA 54114 VG WHITE LABEL PROMO, xol MB \$5
- 228. Stevie Wonder "I Was Made To Love Her/SAME" TAMLA 54151 M-WHITE LABEL PROMO with SAME SONG on both sides MB \$20
- 229. Stevie Wonder "My Cherie Amour/ I Don't Know Why" TAMLA 54180 M-MB \$20
- 230. Stevie Wonder "Signed, Sealed, Delivered I'm Yours/I'm More Than Happy (I'm Sat