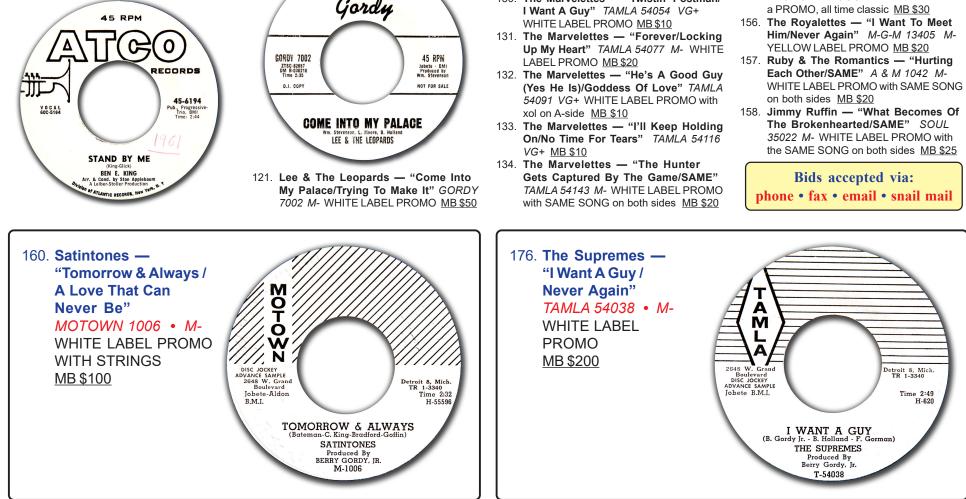

NG on both sides MB \$25
- 107. The Jackson Five "I'll Be There/ One More Chance" MOTOWN 1171 MINT All time classic MB \$20
- The Jackson 5 "Maybe Tomorrow/ 108. SAME" MOTOWN 1186 M- WHITE LABEL PROMO with SAME SONG on both sides, edited version MB \$20



- 109. Mable John "Who Wouldn't Love A Man Like That/You Made A Fool Out Of Me" TAMLA 54031 M- MB \$50
- 110. Marv Johnson "Easier Said Than Done/Johnny One Stop" UNITED ARTISTS 386 VG+/M- WHITE LABEL PROMO MB \$20



111. Bob Kayli — "Small Sad Sam/BLANK" TAMLA 54051 M- ONE-SIDED WHITE LABEL PROMO MB \$50



- 112. Anna King "Mama's Got A Bag Of Her Own/Sally" END 1126 M-ANSWER RECORD TO James Brown's "PAPA'S GOT A BRAND NEW BAG", drill hole in label MB \$50
- 113. Ben E. King "Spanish Harlem/ First Taste Of Love" ATCO 6185 VG+ MB \$5



- 114. Ben E. King "Stand By Me/On The Horizon" ATCO 6194 M- WHITE LABEL PROMO with 1961 written neatly on the A-side label and stain on the B-side label, all time classic and TOUGH to find as Promo MB \$25
- 115. Gladys Knight & The Pips "Letter Full Of Tears/You Broke Your Promise" FURY 1054 M- MB \$20
- 116. Patti LaBelle And Her Bluebells -'One Phone Call Will Do/You Will Fill My Eyes No More" PARKWAY 913 M-#ol <u>MB \$20</u>



117. Major Lance — "Um, Um, Um, Um, Um, Um/Sweet Music" OKEH 7187 M-/M- WITH PICTURE SLEEVE MB \$25



118. Maior Lance — "Come See/You Belong To Me My Love" OKEH 7216 M-/M- WITH PICTURE SLEEVE MB \$25



- 119. Liz Lands "Midnight Johnny/ Keep Me" GORDY 7030 M- TOUGH ONE! Drill hole in label MB \$50 120. The LaSalles — "La La La La La/
  - SAME" V.I.P. 25036