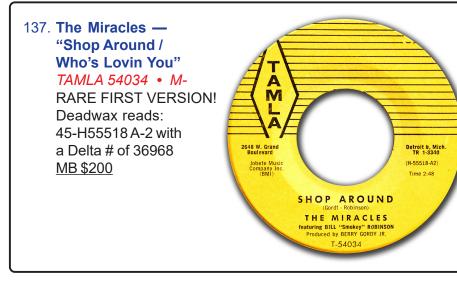

### The Miracles!

136. The Miracles — "Bad Girl/I Love Your Baby" CHESS 1734 M- MB \$20

137. The Miracles — "Shop Around/ Who's Lovin You" TAMLA 54034 (See INSERT on page 3)

138. Smokey Robinson And The Miracles — "Shop Around/BLANK" *TAMLA M-* NICE CARDBOARD PICTURE RECORD <u>MB \$50</u>