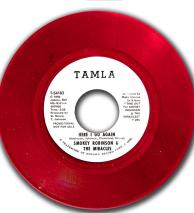

- 160. Satintones "Tomorrow & Always/ A Love That Can Never Be" MOTOWN 1006 (See INSERT on previous page)
- 161. Satintones "I Know How It Feels/ My Kind Of Love" MOTOWN 1010

Thing" TAMLA 54059 (See INSERT on page 3)

- 144. The Miracles "You've Really Got A Hold On Me/Happy Landing" TAMLA 54073 MINT WHITE LABEL
- PROMO <u>MB \$25</u> 145. **The Miracles — "Ooo Baby Baby/** All That's Good" *TAMLA 54113 VG+* WHITE LABEL PROMO <u>MB \$10</u>
- 146. The Miracles "Since You Won My Heart/My Girl Has Gone" TAMLA 54123 MINT WHITE LABEL PROMO MB \$20
- 147. The Miracles "My Girl Has Gone/ SAME" TAMLA 54123 MINT WHITE LABEL PROMO with SAME SONG on both sides <u>MB \$20</u>



148. The Miracles — "(Come 'Round Here) I'm The One You Need/Save Me" TAMLA 54140 /M- PICTURE SLEEVE ONLY <u>MB \$25</u>



- 149. Smokey Robinson & The Miracles "Here I Go Again/SAME" TAMLA 54183 M- WHITE LABEL PROMO pressed on RED VINYL with the SAME SONG on both sides <u>MB \$20</u>
- 163. Peggy Scott & Jo Jo Benson "Soulshake/SAME" SSS INTERNA-TIONAL 761 M-/VG+ WHITE LABEL PROMO with SAME SONG on both sides MB \$20
- 164. Sly & The Family Stone "Dance To The Music/Let Me Hear It From You" EPIC 10256 VG+ <u>MB \$5</u>
- 165. Sly & The Family Stone "I Want To Take You Higher/SAME" EPIC 10450 M-/VG+ WHITE LABEL PROMO with SAME SONG on both sides <u>MB \$20</u>
  166. Bobby Smith And The Spinners — "She Don't Love Me/Too Young, Too Much, Too Soon" TRI-PHI 1018 M- Xol on B-side <u>MB \$20</u>

- 167. The Soul Sisters "I Can't Stand It/ Blueberry Hill" SUE 799 VG+ <u>MB \$5</u> 168. The Spinners — "That's What