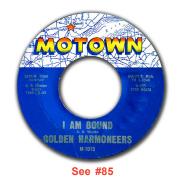

de and STEREO version on the
- 305 MINT WHITE LABEL PROMO of all time classic MB \$20
- 55. The 5th Dimension "Up-Up And Away/Which Way To Nowhere" SOUL CITY 756 M- MB \$20

Down Broadway/Look What Love

Can Make You Do" PHIL-L.A. of Soul

56. The 5th Dimension — "Stoned Soul Picnic/The Sailboat Song" SOUL CITY 766 VG CREAM COLORED AUDITION

sides, tiny tol on A-side MB \$20

- 59. The Four Tops "Lonely Summer/ Ain't That Love" COLUMBIA 41755 M- WHITE LABEL PROMO MB \$20
- 60. The Four Tops "Baby I Need Your Loving/Call On Me" MOTOWN 1062 VG+ WHITE LABEL PROMO MB \$10







# John Tefteller's World's Rarest Records

Address: P. O. Box 1727, Grants Pass, OR 97528-0200 USA Phone: (541) 476–1326 or (800) 955–1326 • FAX: (541) 476–3523 E-mail: john@tefteller.com • Website: www.tefteller.com



Auction closes Tuesday, March 18, 2025 at 7:00 p.m. PT



- 61. The Four Tops "I Can't Help Myself/BLANK" MOTOWN 1076 M-ONE-SIDED WHITE LABEL PROMO with small wol <u>MB \$35</u>
- 62. The Four Tops "Something About You/Darling, I Hum Our Songs" MOTOWN 1084 VG+ WHITE LABEL PROMO <u>MB \$5</u>
- 63. ITEM DELETED FROM AUCTION
- 64. The Four Tops "Bernadette/ SAME" MOTOWN 1104 M- WHITE LABEL PROMO with SAME SONG on both sides, sticker stain on B-side label <u>MB \$25</u>
- 65. The Four Tops "I'm In A Different World/SAME" MOTOWN 1132 MINT WHITE LABEL PROMO with SAME SONG on both sides <u>MB \$20</u>
- 66. The Four Tops "What Is A Man/ SAME" MOTOWN 1147 M- WHITE LABEL PROMO with SAME SONG on both sides <u>MB \$20</u>



- 67. Aretha Franklin "Precious Lord Part 1/Part 2" CHECKER 941 VG+ WHITE