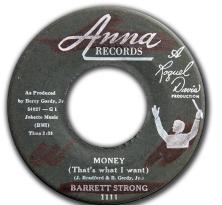

gy Scott & Jo Jo Benson "Soulshake/SAME" SSS INTERNA-TIONAL 761 M-/VG+ WHITE LABEL PROMO with SAME SONG on both sides MB \$20
- 164. Sly & The Family Stone "Dance To The Music/Let Me Hear It From You" EPIC 10256 VG+ <u>MB \$5</u>
- 165. Sly & The Family Stone "I Want To Take You Higher/SAME" EPIC 10450 M-/VG+ WHITE LABEL PROMO with SAME SONG on both sides <u>MB \$20</u>
  166. Bobby Smith And The Spinners — "She Don't Love Me/Too Young, Too Much, Too Soon" TRI-PHI 1018 M- Xol on B-side <u>MB \$20</u>

- 167. The Soul Sisters "I Can't Stand It/ Blueberry Hill" SUE 799 VG+ <u>MB \$5</u> 168. The Spinners — "That's What Girls
- Are Made For/Heebie Jeebie's" TRI-PHI 1001 M- Xol MB \$20 169. Edwin Starr — "War/SAME" GORDY
- 7101 M- WHITE LABEL PROMO with SAME SONG on both sides <u>MB \$20</u>



- 170. Barrett Strong "Money (That's What I Want)/Oh I Apologize" ANNA 1111 VG RARE BLACK AND SILVER PROMO COPY! They made one of these for every one hundred gold labels. Wol <u>MB \$25</u>
- 171. Barrett Strong "Yes, No, Maybe So/You Knows What To Do" ANNA 1116 M- MB \$20
- 172. Barrett Strong "Money (That's What I Want)/Oh I Apologize" TAMLA 54027 VG+ <u>MB \$25</u> (See PICTURE at top of page)
- 173. Barrett Strong "Whirlwind/I'm Gonna Cry" TAMLA 54033 M- MB \$50
- 174. Barrett Strong "Money And Me/ You Got What It Takes" TAMLA 54035 M- MB \$50 (See PICTURE at top of page)
- 175. Barrett Strong "Misery/Two Wrongs Don't Make A Right" TAMLA 54043 VG WHITE LABEL PROMO MB \$20

### The Supremes!

- 176. The Supremes "I Want A Guy/ Never Again" TAMLA 54038 (See INSERT on previous page)
- 1