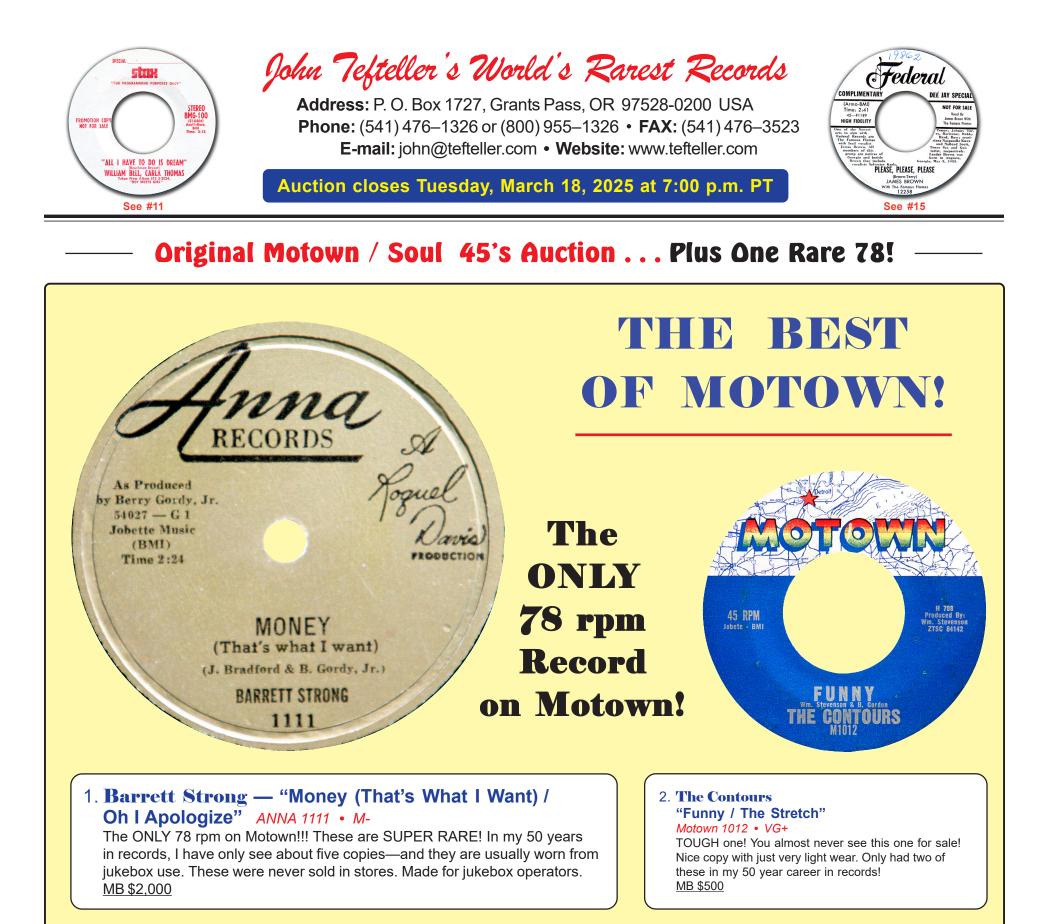

One of the most desirable of all Motown releases! This is the store copy with a drill hole in the label. Very scarce and BIG demand for this on the Northern Soul dance floor scene. <u>MB \$500</u>

#### 4. Saundra Mallett & The Vandellas "Camel Walk / It's Gonna Be Hard Times"

#### TAMLA 54067 • M-

Saundra Mallett won a contest and recorded this song with Martha Reeves' Vandellas. Didn't sell and is now one of the toughest Motown related release to find. <u>MB \$500</u>

#### 5. The Miracles "Bad Girl / I Love Your Baby" MOTOWN 1 • POOR

Well, here it is: Motown # 1 ... looks whipped but plays okay. A MINT one will cost you \$3K or more these days and most existing copies are not Mint.

<u>MB \$100</u>

- 6. The Primettes "Tears Of Sorrow/ Pretty Baby" LUPINE 120 (See INSERT on nex